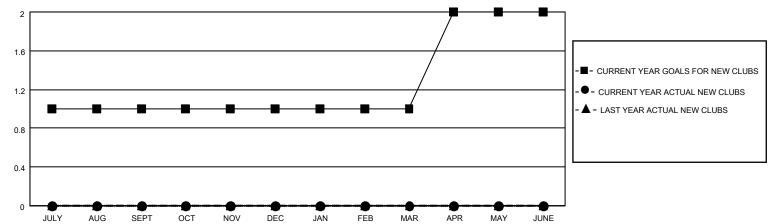

#### GOALS AND ACTUAL NEW CLUBS CUMULATIVE

## District 4 C2

| Clubs RESULTS FOR 2022-2023 |   |   |   | Members RESULTS FOR 2022-2023 |    |    |    |
|-----------------------------|---|---|---|-------------------------------|----|----|----|
|                             |   |   |   |                               |    |    |    |
| JULY/AUG/SEPT               | 1 | 0 | 0 | JULY/AUG/SEPT                 | 10 | 43 | 54 |
| OCT/NOV/DEC                 | 0 | 0 | 1 | OCT/NOV/DEC                   | 10 | 29 | 46 |
| JAN/FEB/MAR                 | 0 | 0 | 0 | JAN/FEB/MAR                   | 25 | 51 | 36 |
| APR/MAY/JUNE                | 1 | 0 | 0 | APR/MAY/JUNE                  | 50 | 0  | 0  |