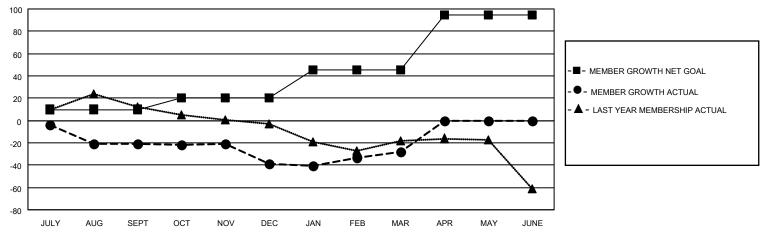

#### GOALS AND ACTUAL MEMBERS CUMULATIVE

| DROPPED CLUBS: 1 |     | 30 CLUBS OF 48 ADDED 1 OR<br>MORE NEW MEMBERS | GENDER DISTRIBUTION                 |              |  |
|------------------|-----|-----------------------------------------------|-------------------------------------|--------------|--|
|                  |     | WORE NEW MEMBERS                              | MALE                                | 779 (66.35%) |  |
|                  |     |                                               | FEMALE 394 (33.56%)                 |              |  |
| DROPPED MEMBERS  |     |                                               | NON BINARY                          | 0 (0.00%)    |  |
|                  |     |                                               | PREFER NOT TO ANSWER                | 1 (0.09%)    |  |
| DECEASED         | 9   |                                               |                                     |              |  |
| CLUB CANCELLED   | 10  | CLICK HERE FOR CUMULATIVE                     | TOTAL FAMILY UNIT MEMBERS 197       |              |  |
| OTHER            | 118 | MEMBERSHIP DATA                               |                                     |              |  |
| TOTAL            | 137 |                                               | FAMILY MEMBERS PAYING HALF DUES 100 |              |  |
|                  |     |                                               |                                     |              |  |

## District 4 C2

| Clubs RESULTS FOR 2022-2023 |   |   |   | Members RESULTS FOR 2022-2023 |    |    |    |
|-----------------------------|---|---|---|-------------------------------|----|----|----|
|                             |   |   |   |                               |    |    |    |
| JULY/AUG/SEPT               | 1 | 0 | 0 | JULY/AUG/SEPT                 | 10 | 43 | 54 |
| OCT/NOV/DEC                 | 0 | 0 | 1 | OCT/NOV/DEC                   | 10 | 29 | 46 |
| JAN/FEB/MAR                 | 0 | 0 | 0 | JAN/FEB/MAR                   | 25 | 51 | 36 |
| APR/MAY/JUNE                | 1 | 0 | 0 | APR/MAY/JUNE                  | 50 | 0  | 0  |